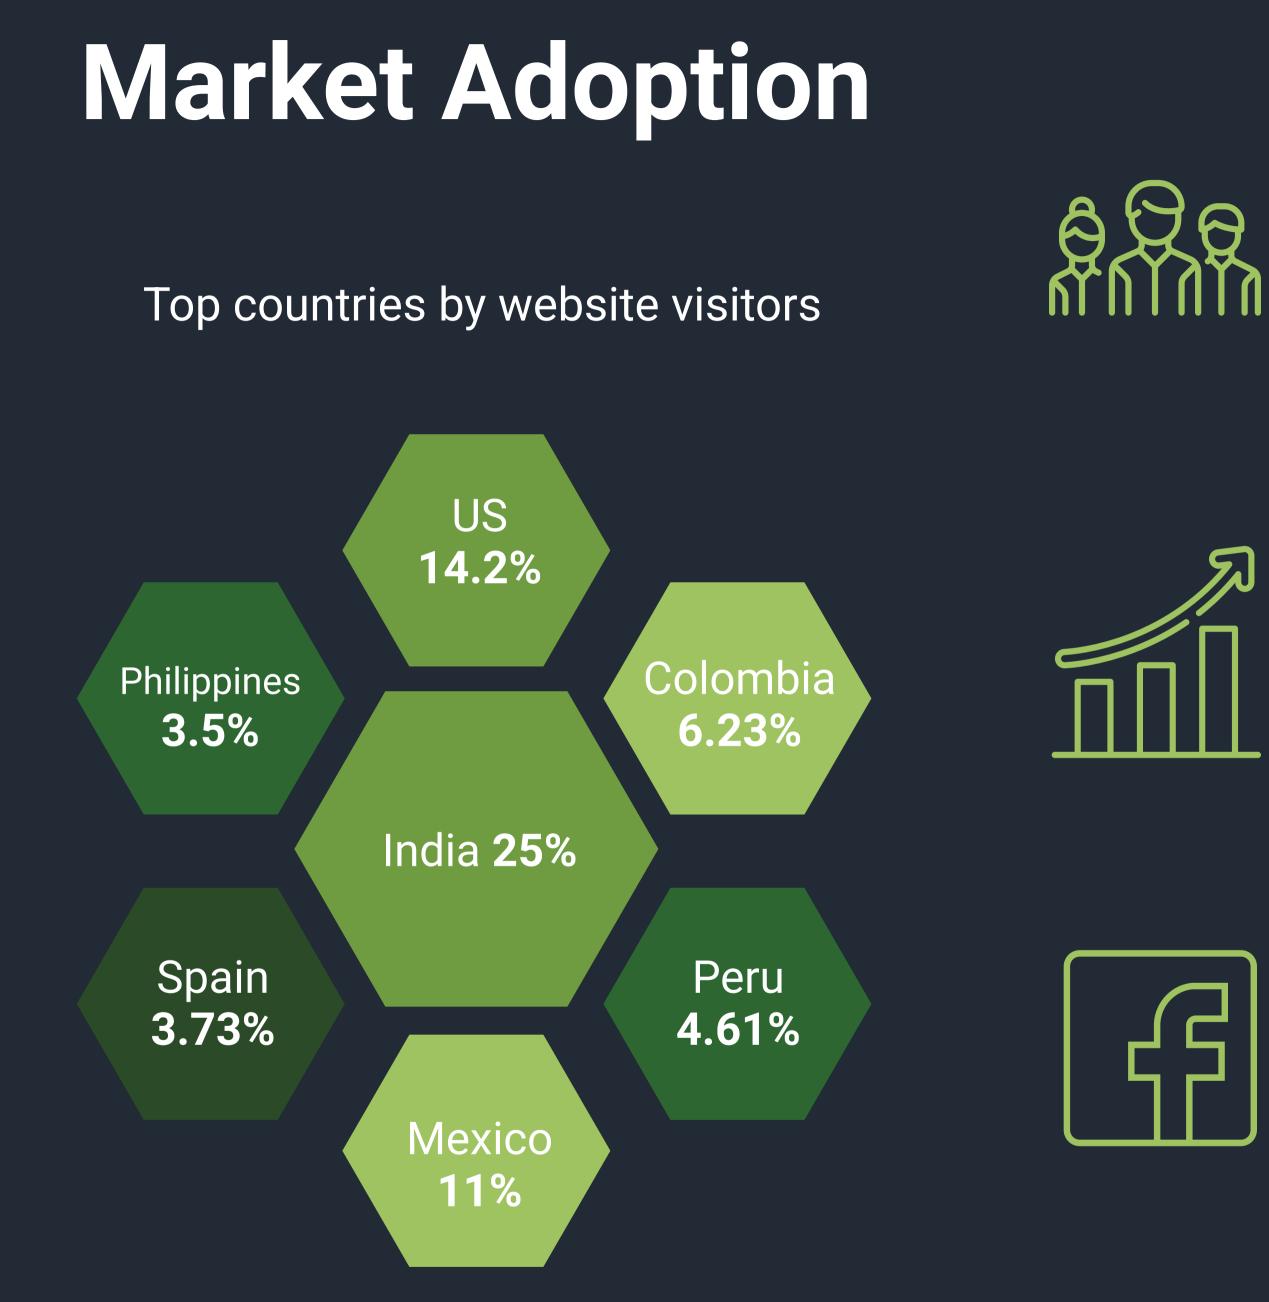

Customers in **70+** countries **5,000+** daily website visitors

Collaborations with established and well-networked companies

### 1,019,259

number of website visitors per year