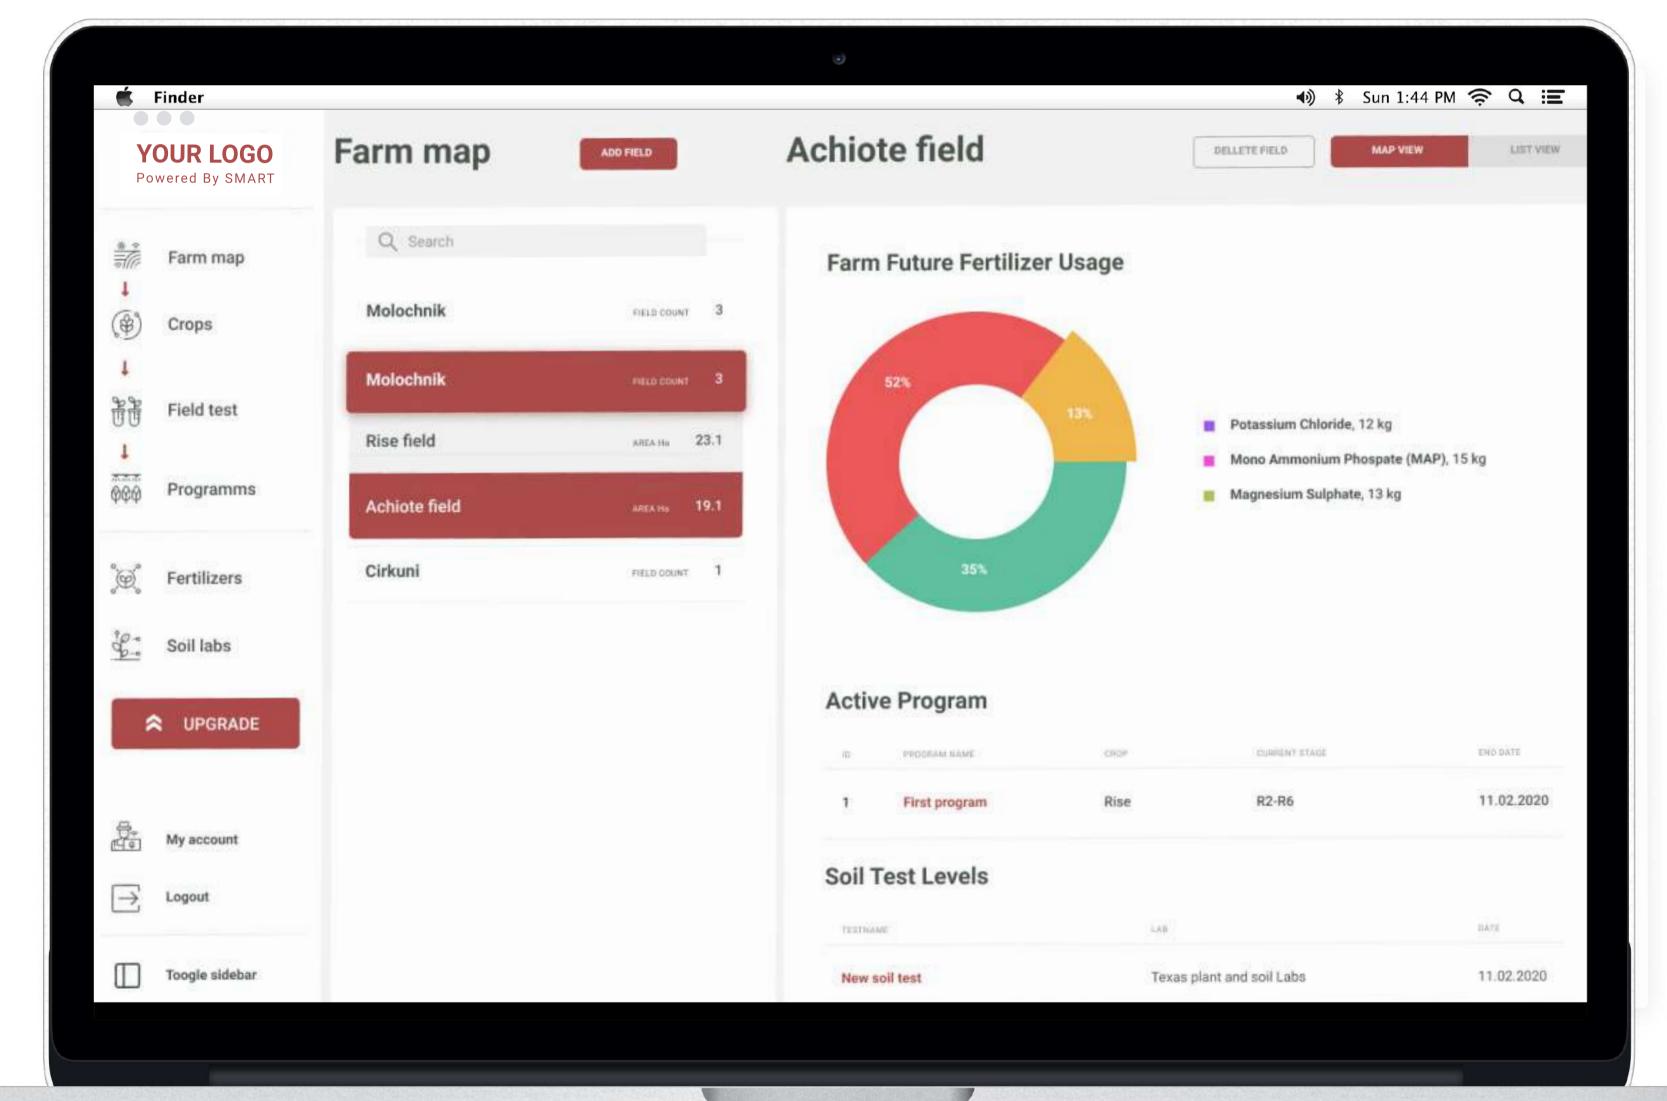

# **The Solution: iPlant Nutrition Software**

An easy-to-use software solution where growers and advisors can create customized adaptive and interactive

fertilization plans for their specific regional and field conditions in a matter of minutes.

### Features

Fertilizer recommendations in minutes

Flexibility to use your own crop information

Manages many dynamic parameters

Continuously updating database

Fertilization plans for all macro-and microelements

Provides optimization of profits and costs

Covers 215 crops

Works with all growing methods: soil & hydroponic

Pest & Disease control monitoring

Supports monitoring of standards, expenses, status and regulation

# i-Plant Nutrition: Customized Platform (White Label)