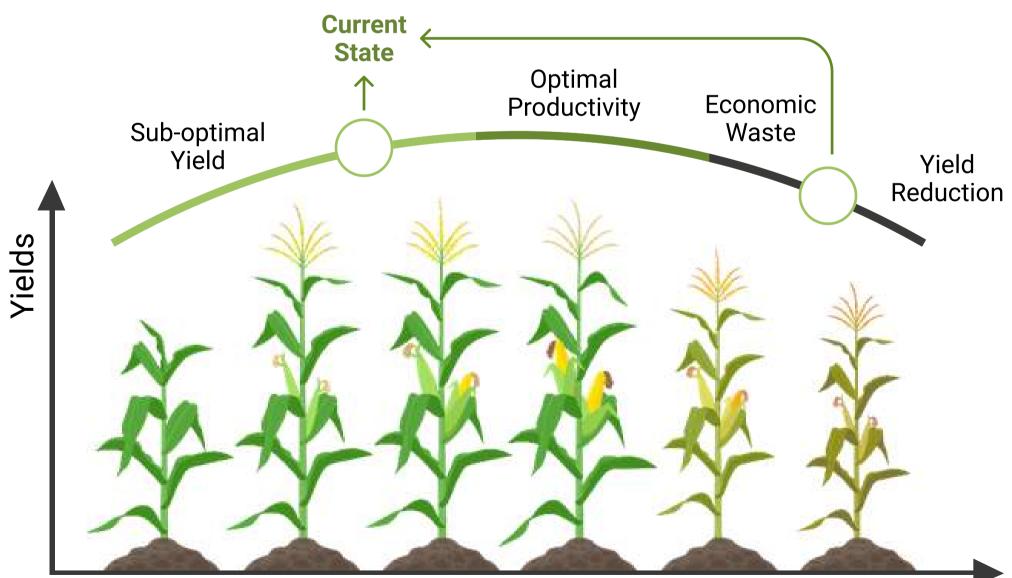

### **The Problem Traditional Fertilization Practices**

Misuse of fertilizers is a global phenomenon resulting in:

- Decreased yields >
- Waste of fertilizers
- Water bodies pollution
- 2 million tonnes of pesticides are utilized annually worldwide >
- Damage to the environment >