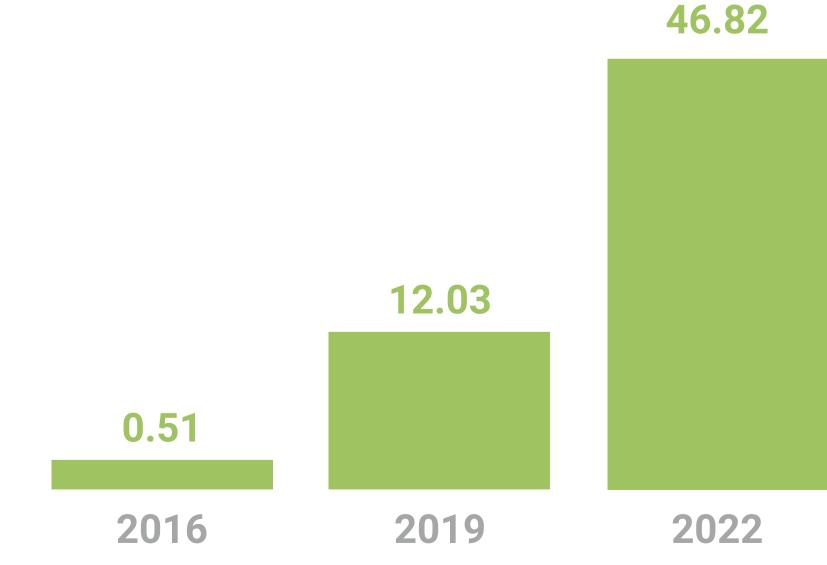

Customers in **70+** countries **5,000+** daily website visitors

Collaborations with established and well-networked companies

### 1,019,259

number of website visitors per year

### 2,713,157

number of pages (separate sections) of the website visited by the user

2,792

website visits per day

page views per day

users reached per day

Private & Confidential