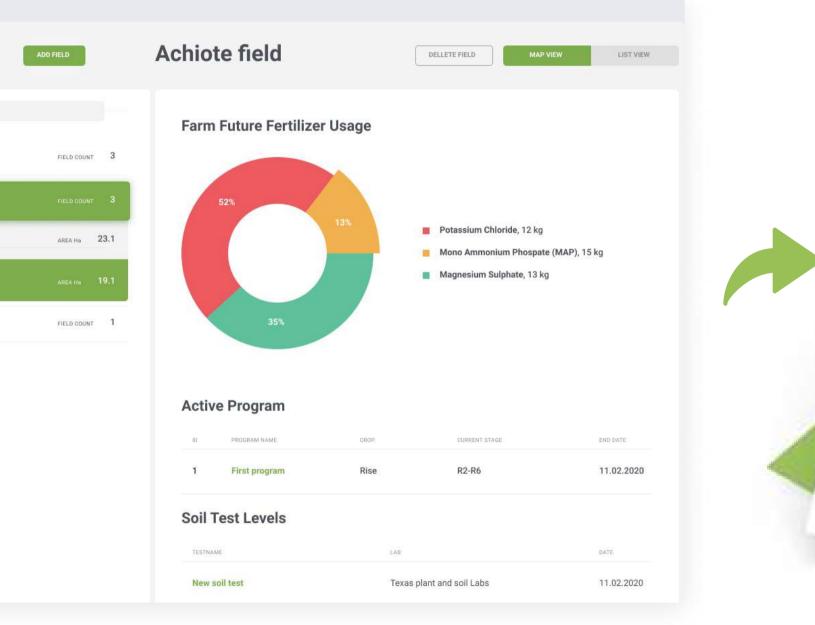

# **The Solution: iPlant Nutrition Software**

An easy-to-use software solution where growers and advisors can create customized adaptive and interactive

fertilization plans for their specific regional and field conditions in a matter of minutes.

### Features

Fertilizer recommendations in minutes

Flexibility to use your own crop information

Manages many dynamic parameters

Continuously updating database

Fertilization plans for all macro-and microelements

Provides optimization of profits and costs

Covers 215 crops

Works with all growing methods: soil & hydroponic

Pest & Disease control monitoring

Supports monitoring of standards, expenses, status and regulation