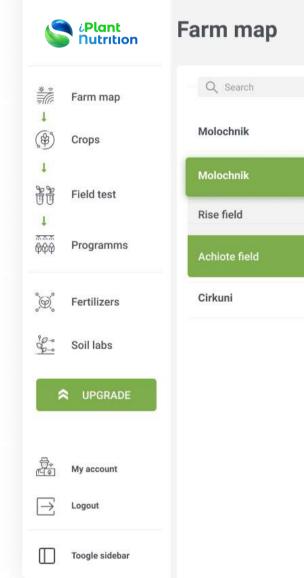

# **The Solution: iPlant Nutrition Software**

An easy-to-use software solution where growers and advisors can create customized adaptive and interactive

fertilization plans for their specific regional and field conditions in a matter of minutes.

### Features

Fertilizer recommendations in minutes

Flexibility to use your own crop information

Manages many dynamic parameters

Continuously updating database

Fertilization plans for all macro-and microelements

Provides optimization of profits and costs

Covers 215 crops

Works with all growing methods: soil & hydroponic

Pest & Disease control monitoring

Supports monitoring of standards, expenses, status and regulation

#### **User-Friendly Interface**