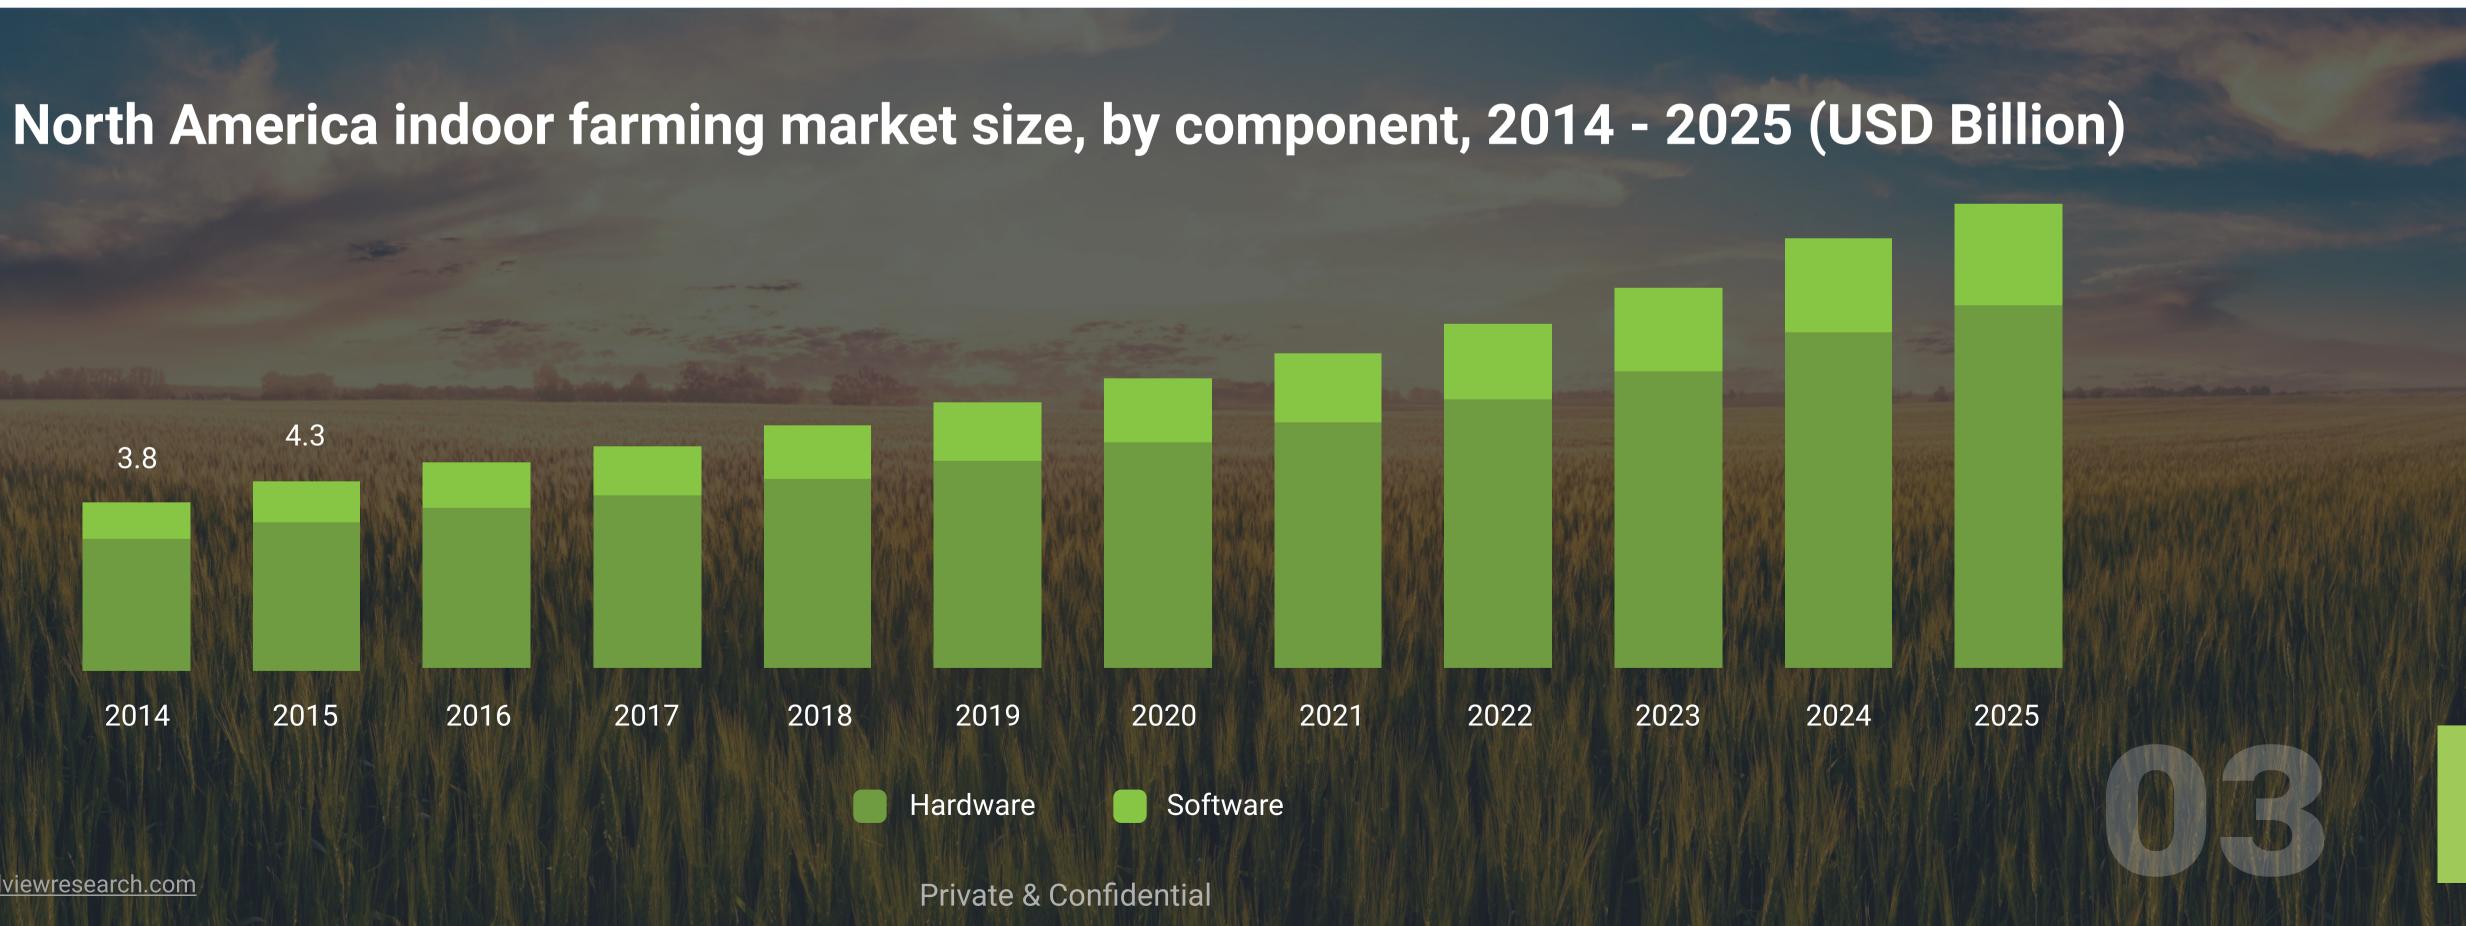

# **The Opportunity**

- Indoor farming market size was valued at USD 2.90 billion in 2019 and is forecasted to reach > USD 11.71 Bn by 2027 at a CAGR of 20.1%
- Agricultural market in UK is GBP 10.7  $Bn^2$